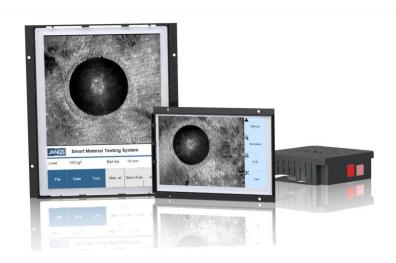

### **BRINELL**

Industrial grade touch screen

Manual

Auto system

## **Application**

Brinell is a hardness measurement system which interacts with Brinell hardness testing machine.

Brinell converts indentation dimension in to Brinell hardness number and display a result with image and details of measurement.

### **Specifications**

| Description                      | BRINELL                                                                  |
|----------------------------------|--------------------------------------------------------------------------|
| Dimension                        | 155 x 45 x 210                                                           |
| USB Port                         | Version 2.0                                                              |
| Touch screen                     | Grade : Industrial grade Size : 10 inch (Diagonal) Type : LCD with touch |
| Test                             | Hardness testing (Brinell)                                               |
| Power                            | 230V, 0.5A                                                               |
| Multiple Certificate File saving | Available                                                                |
| Hardness conversion              | Available                                                                |
| Desktop connection (Optional)    | Available                                                                |